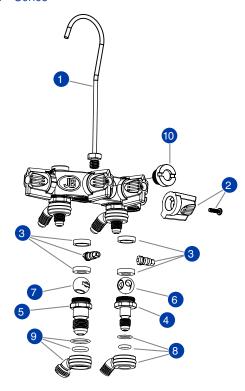

## Revolver® Series

| REVOLVER® 4-VALVE BALL SERIES MANIFOLD |         |                                                                                         |  |
|----------------------------------------|---------|-----------------------------------------------------------------------------------------|--|
| 1                                      | M2-102N | Hanging hook                                                                            |  |
| 2                                      | MR-502  | Handle and screw                                                                        |  |
| 3                                      | MR-BVK  | Ball valve kit including:<br>(two) seals, (one) stem, (two) O-rings<br>and (one) washer |  |
| 4                                      | MR-444  | 1/4" Retainer fitting                                                                   |  |
| 5                                      | MR-446  | 3/8" Retainer fitting                                                                   |  |
| 6                                      | MR-611  | Throttle ball                                                                           |  |
| 7                                      | MR-610  | Ball                                                                                    |  |
| 8                                      | MR-504  | 1/4" Hose holder sleeve and o-rings                                                     |  |
| 9                                      | MR-506  | 3/8" Hose holder sleeve and o-rings                                                     |  |
| 10                                     | MR-525  | Sight glass w/o-ring                                                                    |  |