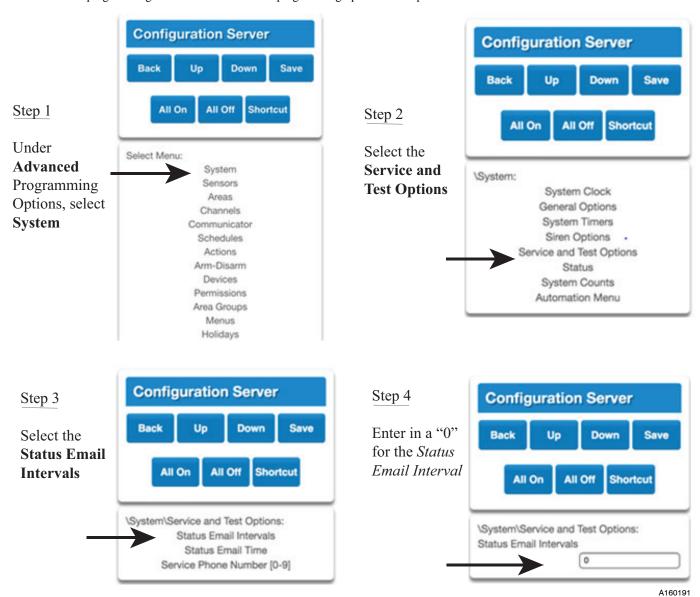

## HA-6400 Côr™ Home Automation Disable Diagnostic Report

## **Technical Supplement**

Subject: This will disable the Diagnostic report from being sent to any email address. The Diagnostic report will list abnormal system performances i.e. Path Failures, Low battery, AC Fail, etc.

NOTE: This programming is done in the Advanced programming options. This option works in firmware .11 and above.

Côr Home Automation is not responsible for products and services offered by other companies. The images, product information and specifications listed in this document are subject to change.